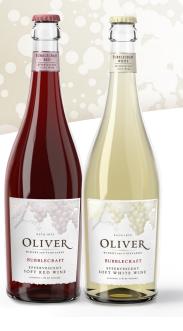

#### **BUBBLECRAFT® RED**

Sweet, luscious Concord wine. Sparkly ruby color matched by satisfying, refreshing finish. Pair with a bowl of popcorn and a night in. Or, gift it with a dedacent chocolate treat.

### **BUBBLECRAFT® WHITE**

Fresh, fun, and fancy. Flowery, gentle peach and honeysuckle notes. Pair with party shoes (even if it's just a party of one).

BOTTLE DIMENSIONS 11.8 in. H x 3.5 in. D

**CASE DIMENSIONS** 14 in. x 10.5 in. x 11.7 in.